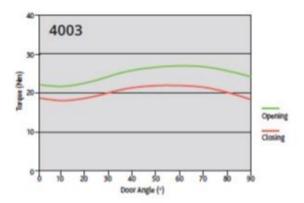

### Performance

- Fixed power EN3
- Closing force 4° from latch 19Nm
- Opening force 4° from latch 22Nm
- Continuous valve control from 90°
- Maximum opening angle 105°