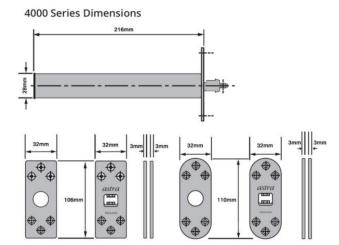

# Product:

- Integrated door control
- Jamb mounted frame plate hinge side
- Suitable for use on right and left swing doors
- Completely concealed when door is closed